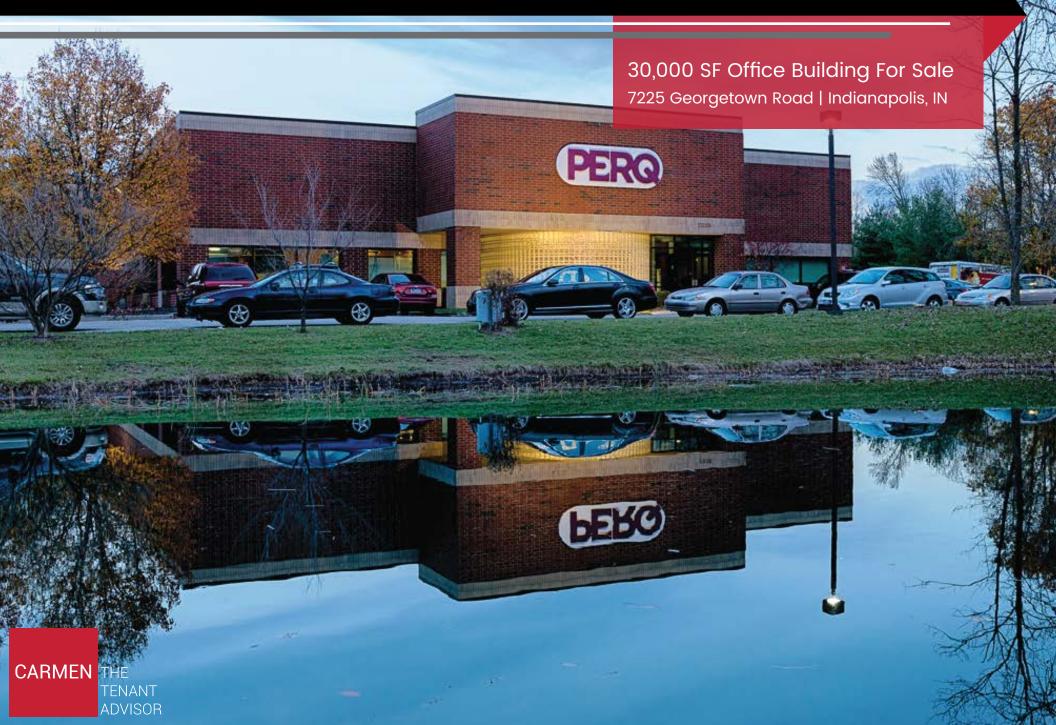

#### Features

- Tech Headquarters
- 📀 Creative Open Office
- One story office/flex
- 🤣 Georgetown Road visibility
- 🤣 Near Park 100 and Shadeland
- 📀 22' ceiling height

#### Amenities

- Avant-garde design attractive to
  - today's tech and creative companies <sub>lle</sub>
- 📀 Cafe
- 🤣 Fitness Center
- 📀 Exterior Signage