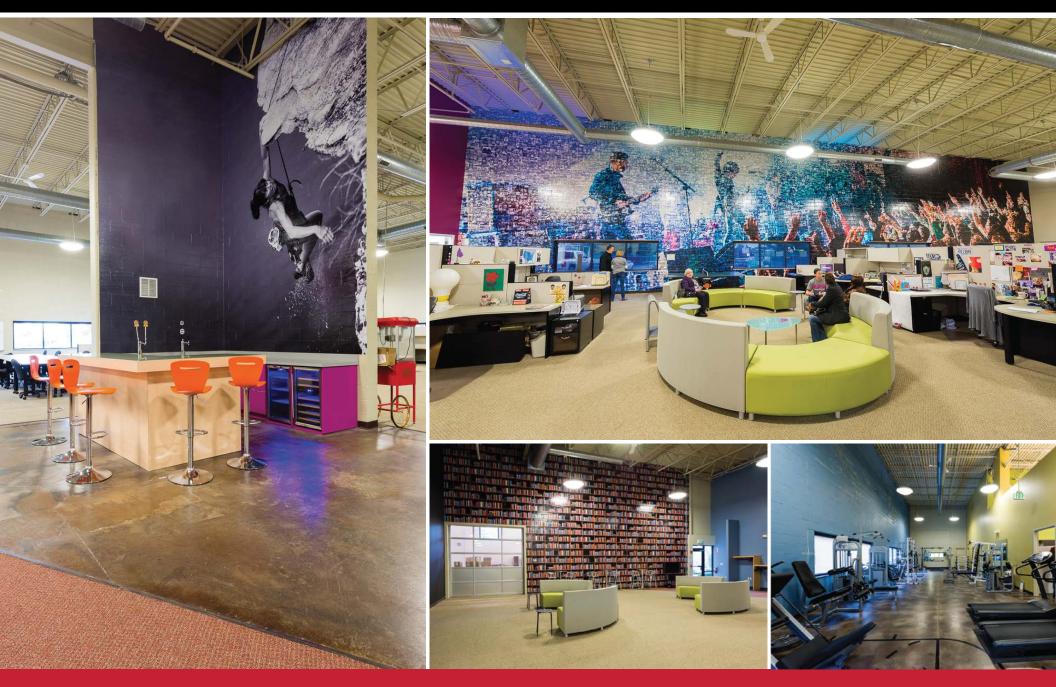

#### Features

- Tech Headquarters
- 📀 Creative Open Office
- One story office/flex
- 🤣 Georgetown Road visibility
- 🤣 Near Park 100 and Shadeland
- 📀 22' ceiling height

#### Amenities

- Avant-garde design attractive to
  - today's tech and creative companies <sub>lle</sub>
- 📀 Cafe
- 🤣 Fitness Center
- 📀 Exterior Signage

### Photos