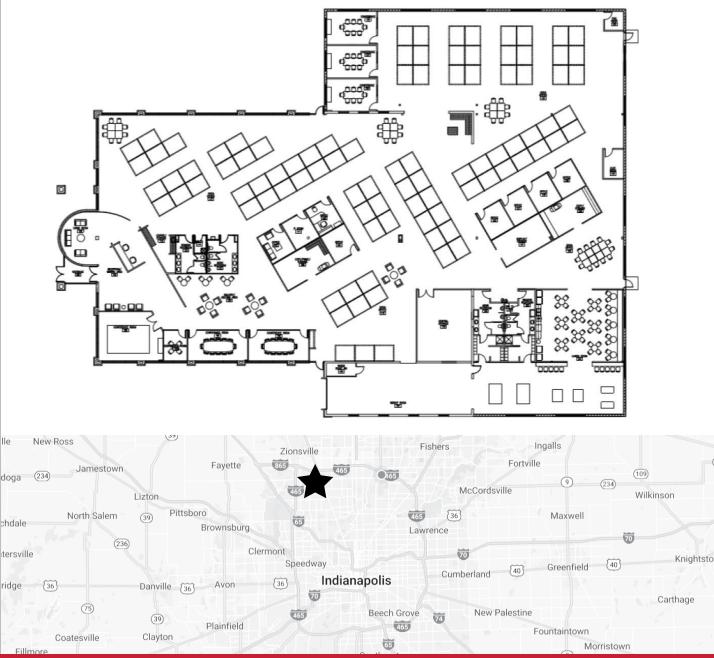

EN Commercial Real Estate has not verified, and will not verify, any of the information contained herein, nor has CARMEN Commercial Real Estate conducted any investigation regarding these matters and makes no warranty or representation whatsoever regarding the accuracy or completeness of the information provided.



# TABLE OF CONTENTS

- 4 Building Information
  - Photos

5

7

8

9

10

- Aerial
- Retail Map
- Location Overview

Demographics

# Building Information

#### Features

- Tech Headquarters
- 📀 Creative Open Office
- One story office/flex
- 🤣 Georgetown Road visibility
- 🤣 Near Park 100 and Shadeland
- 📀 22' ceiling height

#### Amenities

- Avant-garde design attractive to
  - today's tech and creative companies <sub>lle</sub>
- 📀 Cafe
- 🤣 Fitness Center
- 📀 Exterior Signage



### Photos



### Photos



# Aerial



#### Retail Map



### Indianapolis, IN

Indianapolis city ranks as one of the nation's top three most livable downtowns and has a cost of living 6.5 percent below the national average and the fifth-lowest homeownership costs for a large US metro area. Indianapolis's greater than average job growth has matched pace with the development of the communities, and Indianapolis also ranks among the fastest high-tech job growth areas in the U.S

Indianapolis anchors the 27th largest economic region in the U.S., based primarily on the sectors of finance and insurance, manufacturing, professional and business services, education and health care, government, and wholesale trade. The city's central location and extensive highway and rail infrastructure have p