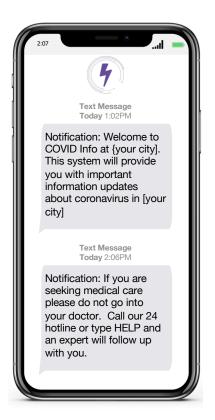

# ADVANCING COMMUNICATIONS FOR CRITICAL ALERTS

A mass text service is the fastest, most direct and easiest way to reach people when facing a crisis or to deliver critical alerts. With Kerauno Launch, you can maximize your reach during a critical event by using SMS simultaneously with multiple channels.

Find out how we can help get you up and running within 24 hours.

96% OF AMERICANS HAVE A MOBILE PHONE

98% OPEN RATE OF TEXTS

90% OF TEXTS ARE READ WITHIN 3 MINUTES

91% OF USERS VIEW TEXTS AS USEFUL

500% MORE ENGAGEMENT THAN EMAIL