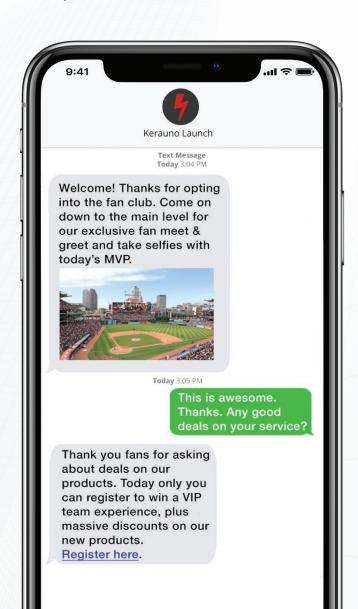

# **EVENT ENGAGEMENT**

#### **COLLECT OPT-INS**

Use text to receive quick feedback and conveniently connect with attendees.

### **SCHEDULE MESSAGES**

Create messages designed to keep attendees up to date with accurate information.

## **MOBILE MANAGEMENT**

Manage messaging and reporting from the palm of your hand with the mobile-first system.