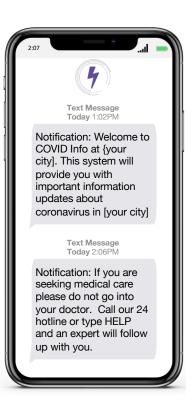

# ADVANCING COMMUNICATIONS FOR CRITICAL ALERTS

A mass text service is the fastest, most direct and easiest way to reach people when facing a crisis or to deliver critical alerts. With Kerauno Launch, you can maximize your reach during a critical event by using SMS simultaneously with multiple channels.

Find out how we can help get you up and running within 24 hours with our fully managed solutions