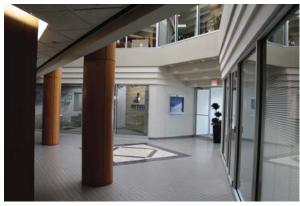

## **Property Features**

- 4,307 SF on first floor
- Lease Expiration: December 31, 2023
- Sublease rate: \$16.40
- Available Immediately
- Monument signage available
- Lobby exposure
- Ample Free Parking
- Located across the street from the new Summit Park
- Recently upgraded common areas
- Two-story atrium with skylights
- Furniture available