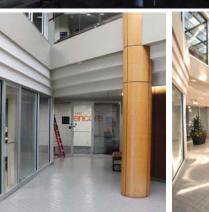

## **Property Features**

- 4,307 SF on first floor
- Lease Expiration: December 31, 2023
- Sublease rate: \$16.40
- Available Immediately
- Monument signage available
- Lobby exposure
- Ample Free Parking
- Located across the street from the new Summit Park
- Recently upgraded common areas
- Two-story atrium with skylights
- Furniture available