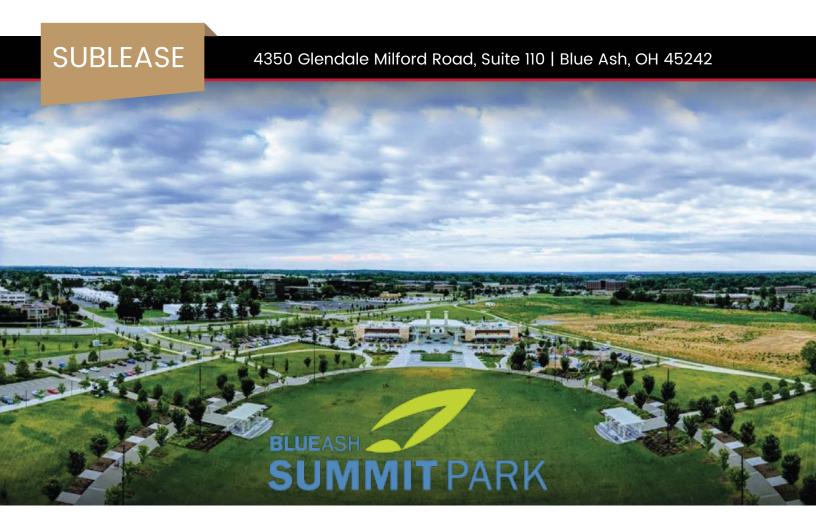

### SUBLEASE

4350 Glendale Milford Road, Suite 110 | Blue Ash, OH 45242

## Chris Carmen President

**\** 317.848.0900

™ cuc@carmenrealestate.com mww.carmenrealestate.com **CARMEN THE** TENANT **ADVISOR** 

Blue Ash Business Place is located across from Blue Ash Summit Park, a 130-acre regional park in the heart of Blue Ash where visitors will enjoy interactive programming, unique learning opportunities and year-round experiences in one of the region's most beautiful settings. This park is full of fun for the young and young at heart with the following activities and areas: Great Lawn, pergolas, dog park, walking trails, glass canopy, nature playscape and newly added playground. These dining options are featured nearby: Brown Dog Cafe, Nanny Belle's, Tahona Kitchen + Bar, and Senate.