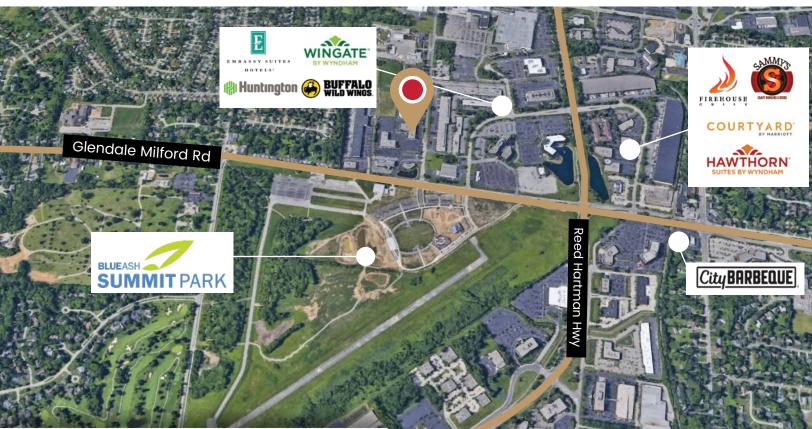

## Chris Carmen President

**\** 317.848.0900

™ cuc@carmenrealestate.com mww.carmenrealestate.com **CARMEN THE** TENANT **ADVISOR** 

Blue Ash Business Place is located across from Blue Ash Summit Park, a 130-acre regional park in the heart of Blue Ash where visitors will enjoy interactive programming, unique learning opportunities and year-round experiences in one of the region's most beautiful settings. This park is full of fun for the young and young at heart with the following activities and areas: Great Lawn, pergolas, dog park, walking trails, glass canopy, nature playscape and newly added playground. These dining options are featured nearby: Brown Dog Cafe, Nanny Belle's, Tahona Kitchen + Bar, and Senate.