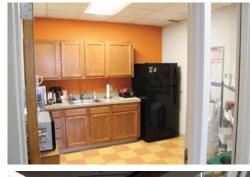

## **Property Features**

- 4,307 SF on first floor
- Lease Expiration: December 31, 2023
- Sublease rate: \$16.40
- Available Immediately
- Monument signage available
- Lobby exposure
- Ample Free Parking
- Located across the street from the new Summit Park
- Recently upgraded common areas
- Two-story atrium with skylights
- Furniture available