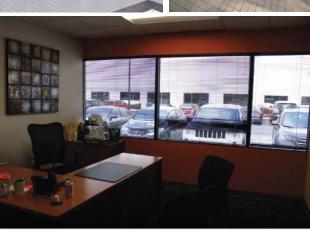

## **Property Features**

- 4,307 SF on first floor
- Lease Expiration: December 31, 2023
- Sublease rate: \$16.40
- Available Immediately
- Monument signage available
- Lobby exposure
- Ample Free Parking
- Located across the street from the new Summit Park
- Recently upgraded common areas
- Two-story atrium with skylights
- Furniture available