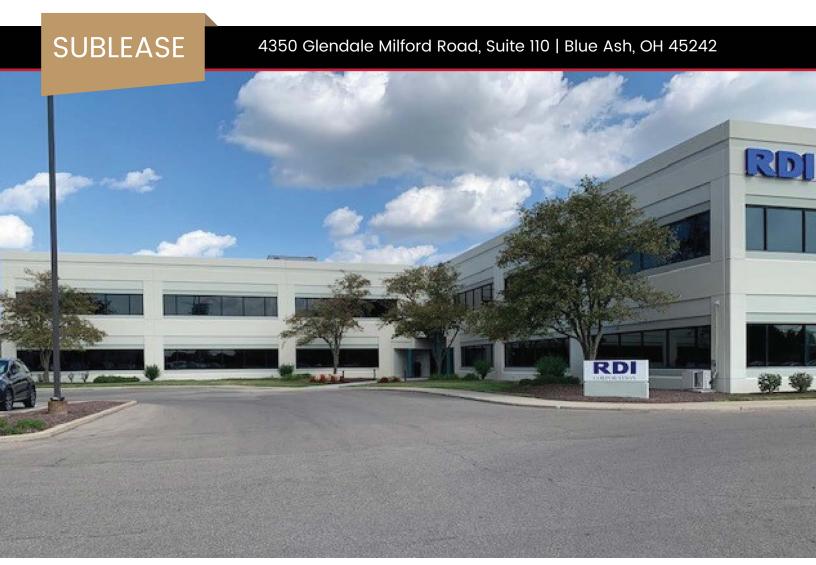

### SUBLEASE

4350 Glendale Milford Road, Suite 110 | Blue Ash, OH 45242

## **Property Features**

- 4,307 SF on first floor
- Lease Expiration: December 31, 2023
- Sublease rate: \$16.40
- Available Immediately
- Monument signage available
- Lobby exposure
- Ample Free Parking
- Located across the street from the new Summit Park
- Recently upgraded common areas
- Two-story atrium with skylights
- Furniture available