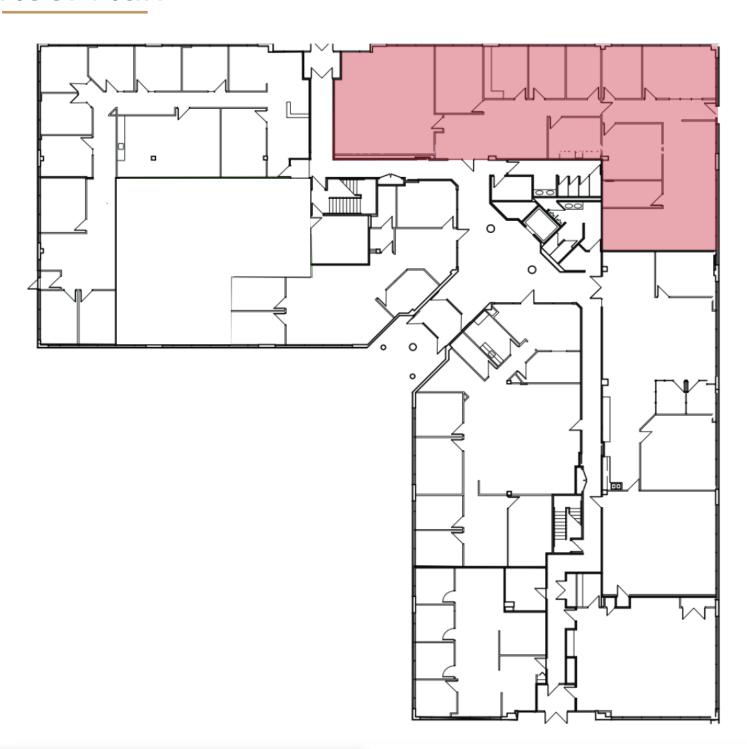

### Floor Plan

## **Property Features**

- 4,307 SF on first floor
- Lease Expiration: December 31, 2023
- Sublease rate: \$16.40
- Available Immediately
- Monument signage available
- Lobby exposure
- Ample Free Parking
- Located across the street from the new Summit Park
- Recently upgraded common areas
- Two-story atrium with skylights
- Furniture available