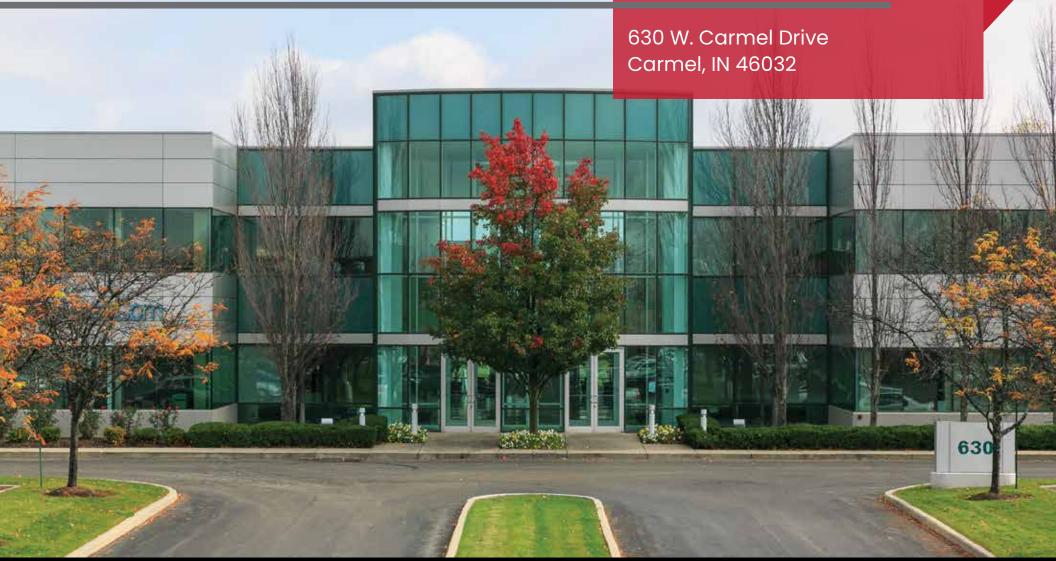

# SUBLEASE SPACE | LAKESIDE CORPORATE CENTER

MULTIPLE SUITES AVAILABLE

#### LAKESIDE CORPORATE CENTER

#### **BEAUTIFUL LAKE VIEWS**

An expansive window line immerses you with spectacular lake views and scenic surroundings

- Modern multi-story glass atrium
- Outdoor lakeside patio
- Owner and property manager on-site
- 5.2 per 1,000 square foot parking ratio
- 2nd floor full kitchen cafe
- 2nd floor meeting center including exercise room

Presenting multiple space opportunities for Class A Office tenants.

- Suite 200 25,477 sq. ft.
- Suite 260 +/- 3,619 sq. ft. (can be combined for +/- 5,380 sq. ft.)
- Lease Expiration: 11/30/2026
- Starting Rent: \$21.75/sq. ft.
- Convenient location to downtown Carmel and city center
- Two minute walk to Monon Trail