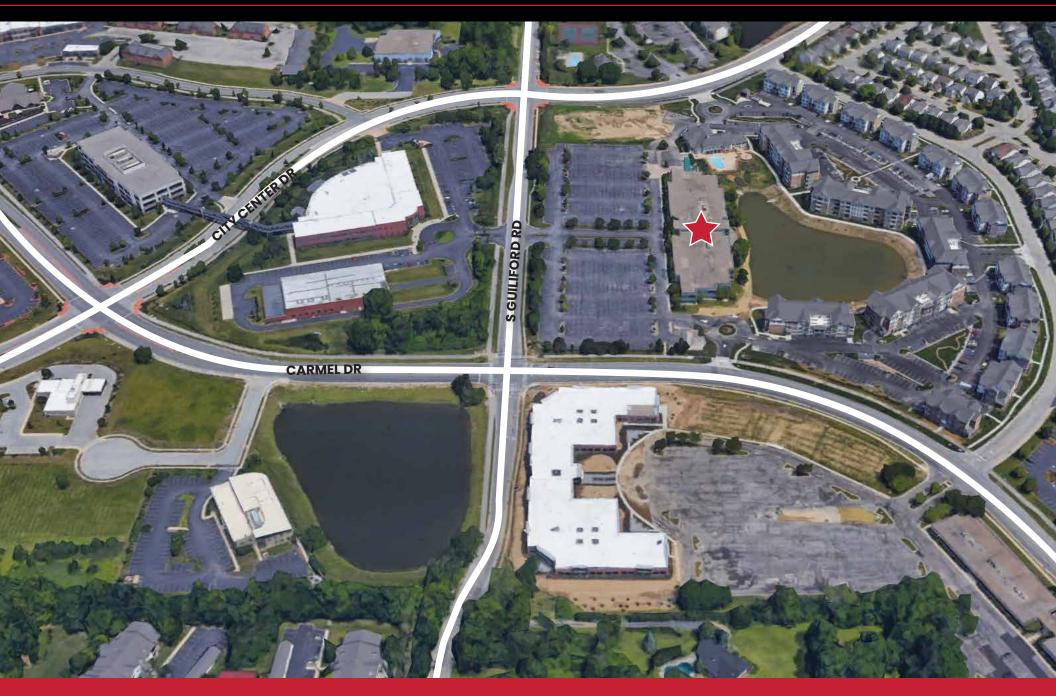

ews and scenic surroundings

- Modern multi-story glass atrium
- Outdoor lakeside patio
- Owner and property manager on-site
- 5.2 per 1,000 square foot parking ratio
- 2nd floor full kitchen cafe
- 2nd floor meeting center including exercise room



Presenting multiple space opportunities for Class A Office tenants.

- Suite 200 25,477 sq. ft.
- Suite 260 +/- 3,619 sq. ft. (can be combined for +/- 5,380 sq. ft.)
- Lease Expiration: 11/30/2026
- Starting Rent: \$21.75/sq. ft.
- Convenient location to downtown Carmel and city center
- Two minute walk to Monon Trail

### Floor Plan

PARKING LOT



<u>LAKE</u>

TOTAL BLDG.SQ.FT. 85,703

#### LAKESIDE CORPORATE CENTRE, BUILDING ONE



630 WEST CARMEL DRIVE SECOND FLOOR

FEBRUARY 12, 2019 NO SCALE





turnin um





















## Aerial



#### Retail Map



## About Carmel, IN

Carmel, Indiana is a fast-growing, economically-thriving suburban edge city on the North Side of Indianapolis. Home to about 91,065 residents (2016 U.S. Census Bureau), the once sleepy suburban community has been transformed over the past 20 years by ambitious redevelopment projects that have led to the making of a vibrant city that is no longer simply a place to sleep at night.

The City of Carmel spans 47 square miles across Clay Township in Hamilton County. Known for its highly educated and affluent population, Carmel households have average median income levels of \$106,444 and the median average price of a home is \$304,400, according to the U.S. Census Bureau.

With excellent schools, low taxes, safe neighborhoods and ease of transportation,