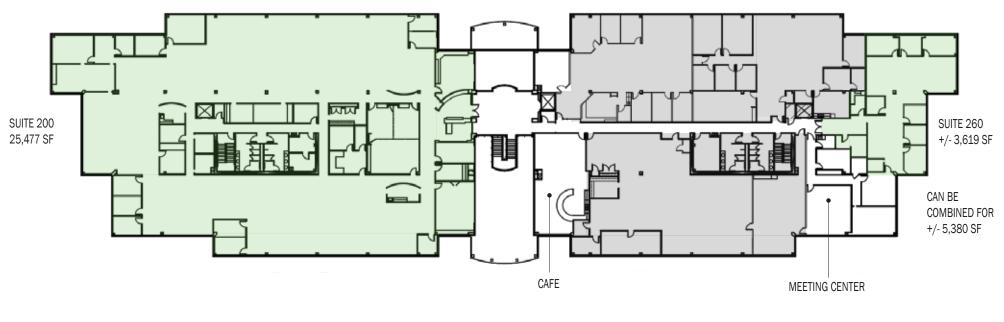

Presenting multiple space opportunities for Class A Office tenants.

- Suite 200 25,477 sq. ft.
- Suite 260 +/- 3,619 sq. ft. (can be combined for +/- 5,380 sq. ft.)
- Lease Expiration: 11/30/2026
- Starting Rent: \$21.75/sq. ft.
- Convenient location to downtown Carmel and city center
- Two minute walk to Monon Trail

### Floor Plan

PARKING LOT

<u>LAKE</u>

TOTAL BLDG.SQ.FT. 85,703

#### LAKESIDE CORPORATE CENTRE, BUILDING ONE

630 WEST CARMEL DRIVE SECOND FLOOR

FEBRUARY 12, 2019 NO SCALE

turnin um