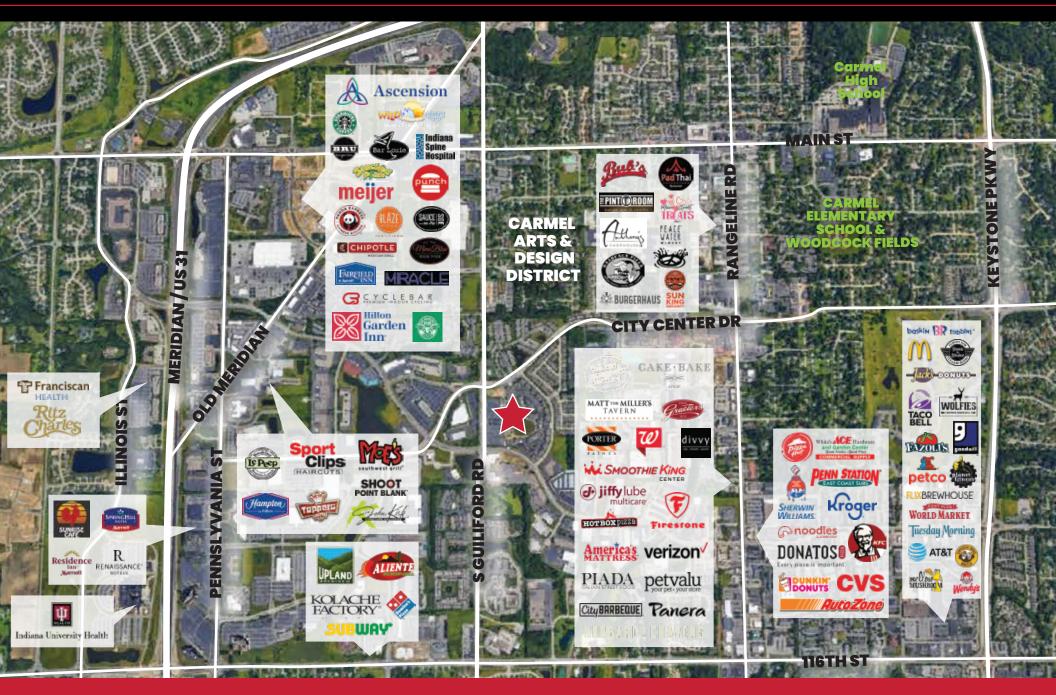

oundings

- Modern multi-story glass atrium
- Outdoor lakeside patio
- Owner and property manager on-site
- 5.2 per 1,000 square foot parking ratio
- 2nd floor full kitchen cafe
- 2nd floor meeting center including exercise room



Presenting multiple space opportunities for Class A Office tenants.

- Suite 200 25,477 sq. ft.
- Suite 260 +/- 3,619 sq. ft. (can be combined for +/- 5,380 sq. ft.)
- Lease Expiration: 11/30/2026
- Starting Rent: \$21.75/sq. ft.
- Convenient location to downtown Carmel and city center
- Two minute walk to Monon Trail

### Floor Plan

PARKING LOT



<u>LAKE</u>

TOTAL BLDG.SQ.FT. 85,703

#### LAKESIDE CORPORATE CENTRE, BUILDING ONE



630 WEST CARMEL DRIVE SECOND FLOOR

FEBRUARY 12, 2019 NO SCALE





turnin um





















## Aerial



#### Retail Map



## About Carmel, IN

Carmel, Indiana is a fast-growing, economically-thriving suburban edge city on the North Side of Indianapolis. Home to about 91,065 residents (2016 U.S. Census Bureau), the once sleepy suburban community has been transformed over the past 20 years by ambitious redevelopment projects that have led to the making of a vibrant city that is no longer simply a place to sleep at night.

The City of Carmel spans 47 square miles across Clay Township in Hamilton County. Known for its highly educated and affluent population, Carmel households have average median income levels of \$106,444 and the median average price of a home is \$304,400, according to the U.S. Census Bureau.

With excellent schools, low taxes, safe neighborhoods and ease of transportation, Carmel has emerged